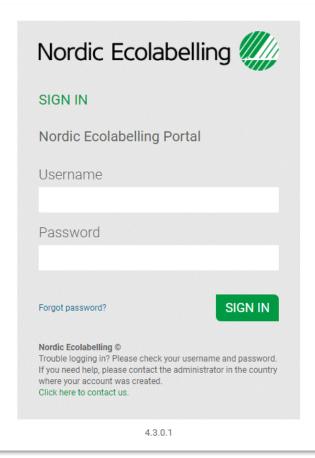

### 1. Sign in and change your password.

Please use Microsoft Edge or Google Chrome as web browser.

Please sign in here:
Nordic Ecolabelling Portal

The Portal Terms & Conditions appear the first time you log in.

#### 1. Sign in and change your password.

By using the site I accept the following terms and conditions of Nordic Ecolabelling's portal:

- The login credentials are personal and may not be given to another person.
- The login is valid for as long as my company has ongoing applications in the portal or valid ecolabelling licences.
- · I understand that I am responsible to ensure the information and the documents I submit in the portal are correct and truthful.
- · I am aware that Nordic Ecolabelling may change my password to avoid misuse, and that I will be informed of this immediately.
- Nordic Ecolabelling may withdraw my login credentials if I or my company in any way breach these rules or in some other way
  misuse the portal in a manner that goes against its purpose.