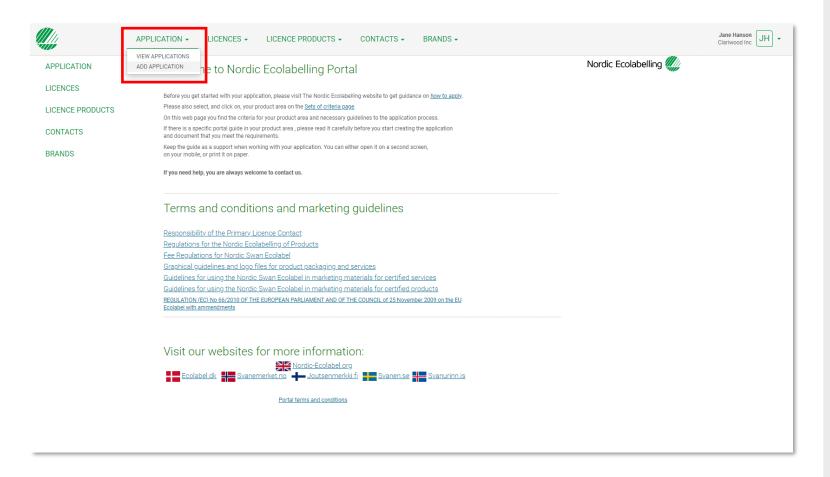

### 1. Sign in and change your password.

Once you have signed in, you will see this view.

Here you can find all the ongoing applications for your company.

You will also find information about all the licences, licenced products, contacts and brands registered in your company account.

The terms and conditions and links to the Nordic Ecolabelling international website and all our national websites can also be found here.

### The application request process

How to apply and document that you meet the requirements for a Nordic Swan Ecolabel licence.

Sign in and change your password.

Create your application request.

Please, click **Application** and **Add Application** to create your application request.