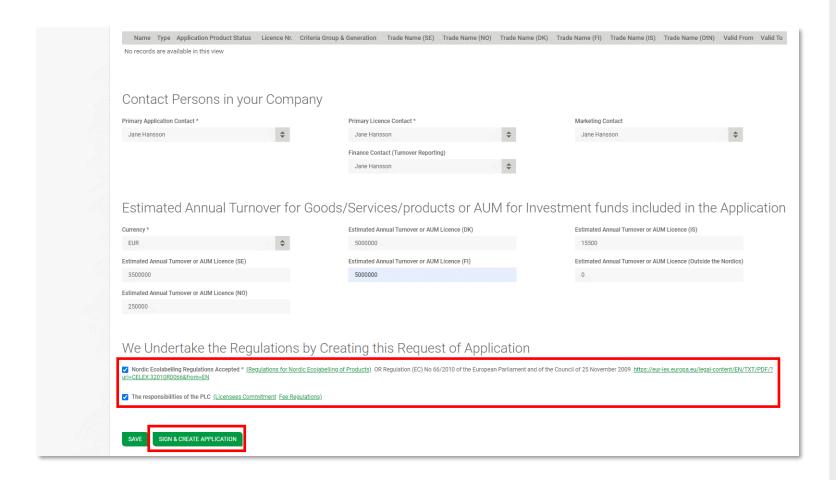

Then select a **Finance Contact**, responsible for reporting the annual turnover of the business areas included in your licences.

Please, select the currency for your invoice in the **Currency** field.

State the business's estimated annual turnover without using periods, spaces or commas.

Please, read the **Regulations** carefully.

Then tick the boxes to confirm that your company accepts and complies with them.

The **Sign & create application** button becomes dark green and activated when both boxes are ticked.

Click **Sign & create application** to continue.

The application request is now created and provided with an **Application ID number** and an **Application status**.