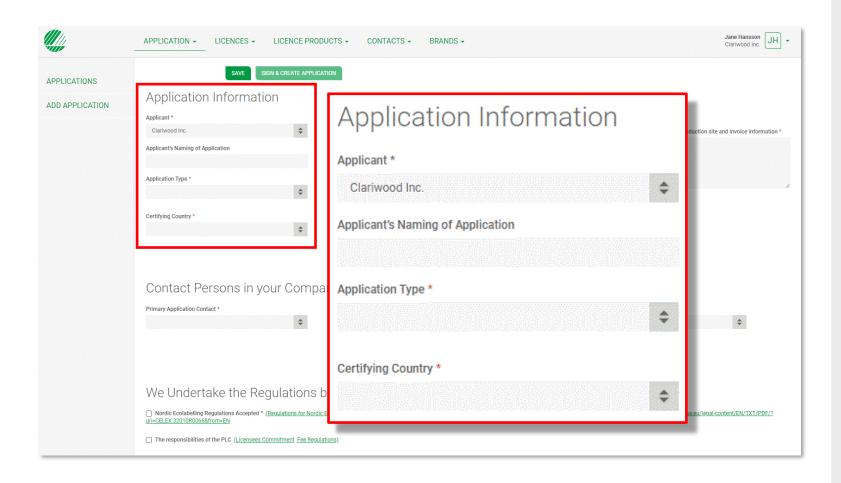

Please, ensure that you give your application a suitable name for your own company.

Click the arrows in the **Application Type** drop-down list and select:

- 1. New to start an application.
- **2. Extension** to add a business area, for example a conference activity, to a licence.
- **3. Change** to make changes to a licence.

If you want to create a change application request, select **Extension** or **Change** in the **Application Type** list.

Select the licence you would like to change from the drop-down list.

Please use **Applicant's description** to describe what extensions, or other changes, you intend to do in your licence. Also specify if there is any information we need to add to the invoice for your company.

Then select contact persons in your company.

When you select **New** in the **Application Type** list, a set of new lists turns up with choices to make.

Start by selecting which **Certifying Country** you suggest will handle your application.