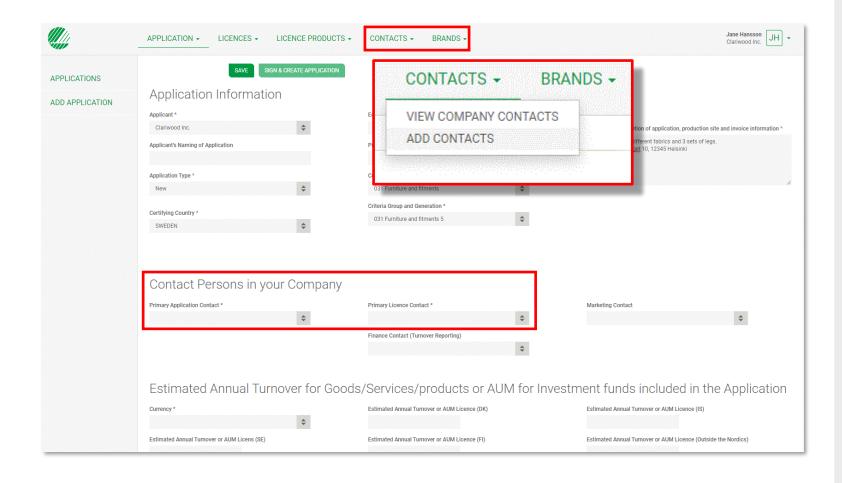

Also specify if there is any information we need to add to the invoice for your company.

Please, select a **Primary Application Contact** who is assigned responsibility for this specific application.

Then select a **Primary Licence Contact**. It could be the same individual or someone else who is responsible for all the licences on your company's portal account.

If a contact in your company is missing from the list, please select **Contacts** in the top menu and then select **Add contacts**.

Please select a **Marketing Contact,** who is responsible for your use of the Nordic Swan
Ecolabel when you have received a license.