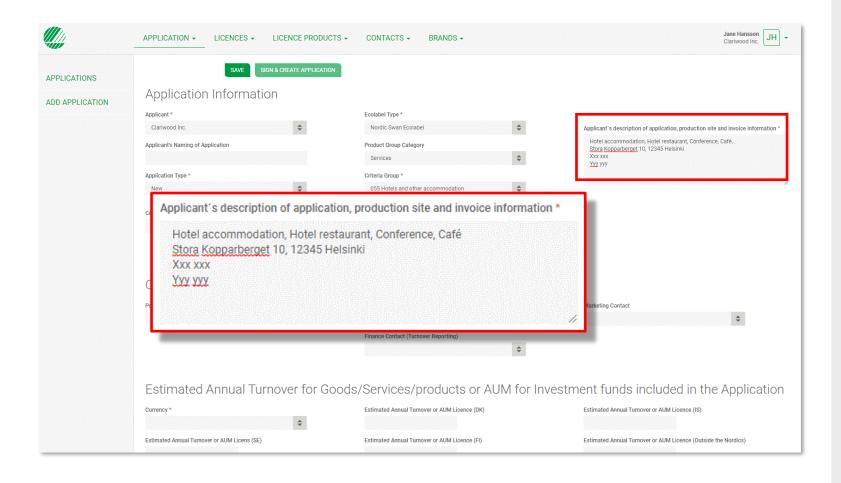

Please, use **Applicant's description** to describe the
business areas you include
in your application,
for example a conference facility
and a hotel restaurant.

Provide names if any of them have their own specific name.

Also specify if there is any information we need to add to the invoice for your company.

Please, select a **Primary Application Contact** who is assigned responsibility for this specific application.

Then select a **Primary Licence Contact**. It could be the same individual or someone else who is responsible for all the licences on your company's portal account.