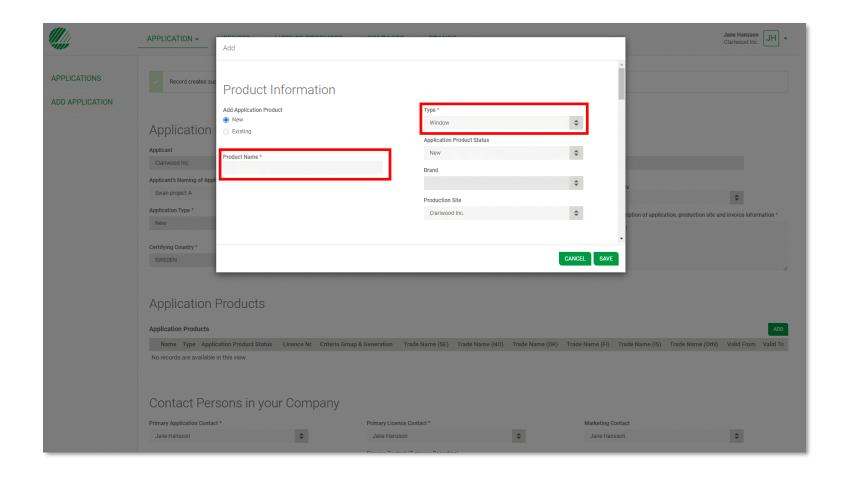

The application is sent to Nordic Ecolabelling and the application fee will be invoiced.

Please click Add to continue.

Please contact us for assistance if you have several businesses.

Please add the name of you business in **Product Name**, select product type in the **Type** drop-down-list and click **Save**.