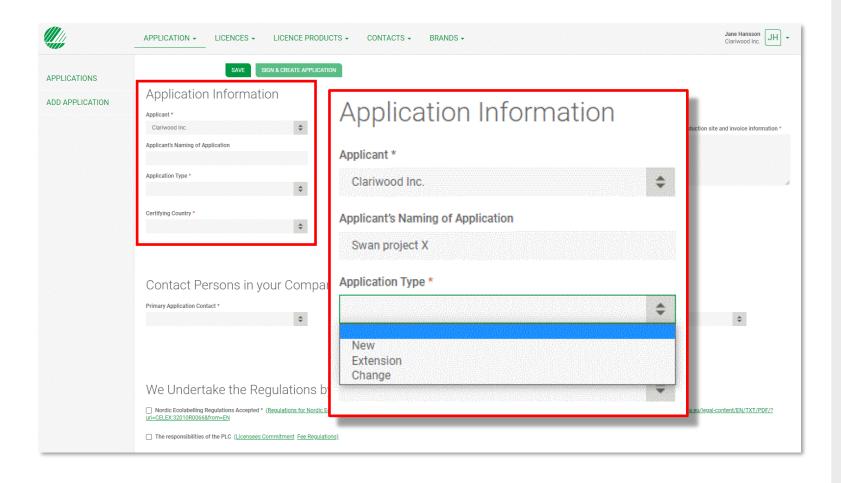

Please, ensure that you give your application a suitable name for your own company.

Click the arrows in the **Application Type** drop-down list and select:

- 1. New to start an application.
- **2. Extension** to add a business area, for example a conference activity, to a licence.
- **3. Change** to make changes to a licence.

If you want to create a change application request, select **Extension** or **Change** in the **Application Type** list.

Select the licence you would like to change from the drop-down list.

Please use **Applicant's description** to describe what extensions, or other changes, you intend to do in your licence. Also specify if there is any information we need to add to the invoice for your company.