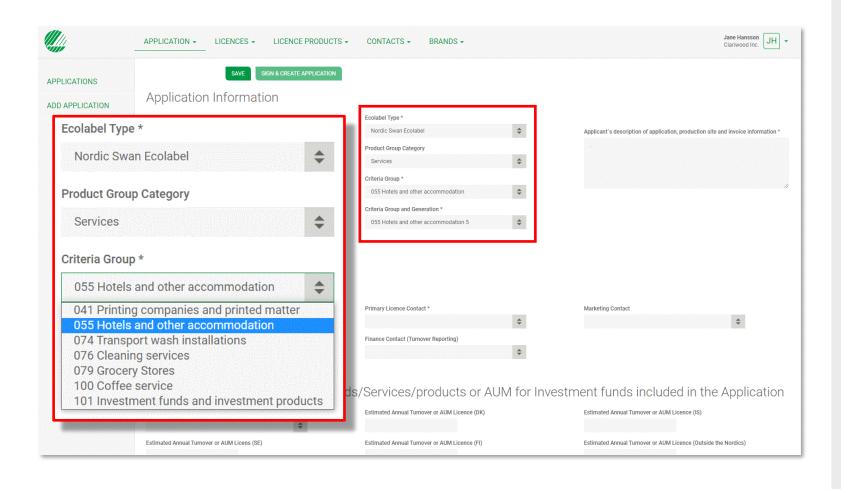

Then select contact persons in your company.

When you select **New** in the **Application Type** list, a set of new lists turns up with choices to make.

Start by selecting which **Certifying Country** you suggest will handle your application.

Select **Nordic Swan Ecolabel** in the **Ecolabel Type** drop-down list.

Select **Services** in the **Category** drop-down list.

Then select **Criteria Group**, for example, 055 Hotels and other accommodations.