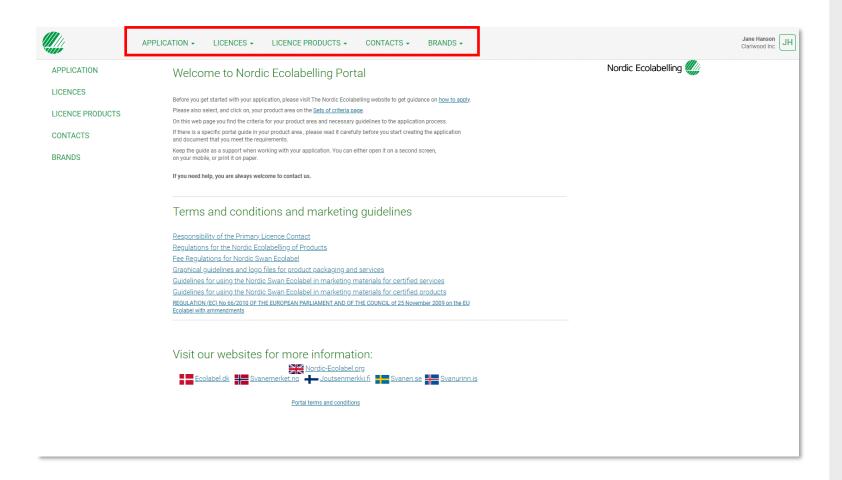

### 1. Sign in and change your password.

Once you have signed in, you will see this view.

Here you can find all the ongoing applications for your company.

You will also find information about all the licences, licenced products, contacts and brands registered in your company account.

The terms and conditions and links to the Nordic Ecolabelling international website and all our national websites can also be found here.