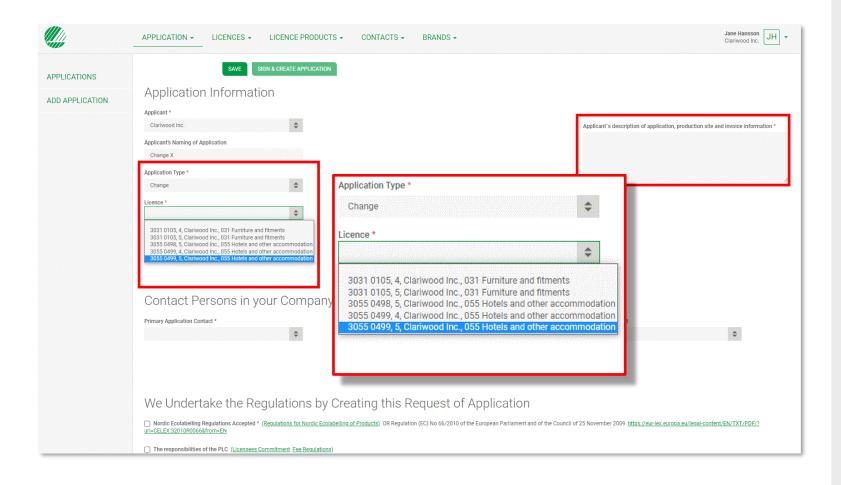

If you want to create a change application request, select **Extension** or **Change** in the **Application Type** list.

Select the licence you would like to change from the drop-down list.

Please use **Applicant's description** to describe what extensions, or other changes, you intend to do in your licence. Also specify if there is any information we need to add to the invoice for your company.

Select **Nordic Swan Ecolabel** in the **Ecolabel Type** drop-down list.

Select **Services** in the **Category** drop-down list.

Then select **Criteria Group**, for example, 055 Hotels and other accommodations.