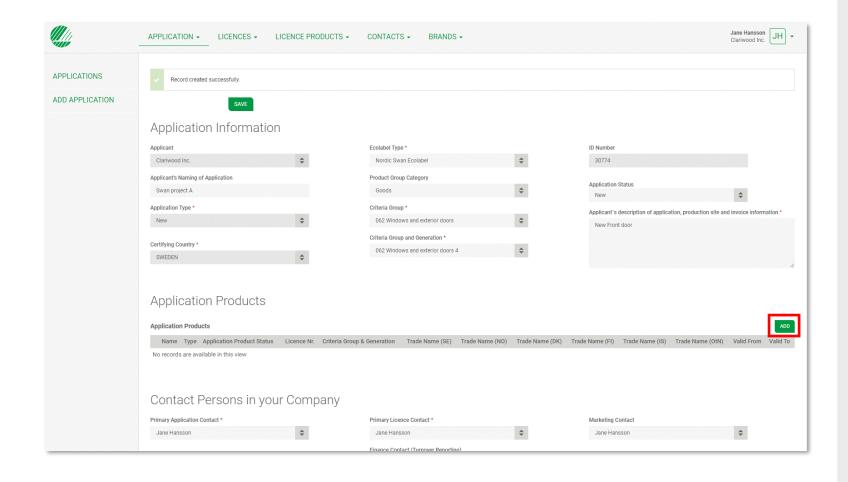

The **Sign & create application** button becomes dark green and activated when both boxes are ticked.

Click **Sign & create application** to continue.

The application request is now created and provided with an **Application ID number** and an **Application status**.

The application is sent to Nordic Ecolabelling and the application fee will be invoiced.

Please click Add to continue.

Please contact us for assistance if you have several businesses.

Please add the name of you business in **Product Name**, select product type in the **Type** drop-down-list and click **Save**.